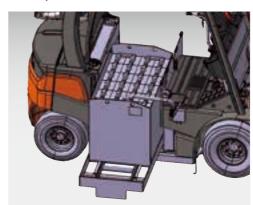

ry and exit.



Large Assist Grip / Wide Step



**Self-stowing Parking Brake** 

Comfortable features to help you get through long working times.



Small-diameter Steering Wheel



**ORS\* Seat with Suspension** \*ORS: Operator Restraint System

Stops and then descends at a constant speed when the accelerator is released on slopes.



Anti-rollback

Small-diameter Steering Wheel

Assist Grip 1

Self-stowing Parking Brake 2

Wide Step 1

Large

**Enables outdoor operations** in all weather.

TOYOTA



Features and equipment may vary depending on market

**LED Rear** 

**WEW** Combination Lights

Rear Pillar Assist Grip

ORS Seat with Suspension OPT

**High Water Resistance** (Equivalent to IPX4)







Quick and easy battery exchange for even more efficient work.



Battery Side-out OPT



Battery Roll-out OPT

# Positions your lift height with a single touch of the button.



Height Selector OPT

#### Realizes long operating times with efficient energy recovery.

- Auto Power-off Function
- Regenerative Systems



S mode achieves both long operating times and comfortable operations.

H mode is also available for demanding operations.



**Power Select Function** 

For operators who want more travelling power only on slopes without adjusting power mode through multi-function display.



NEW Slope Sensing Auto Power Mode Selector OPI