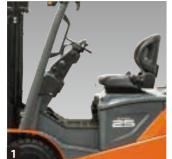

#### Multifunction Display OPT

- Digital speedmeter
- Wheel indicator
- Load weight indicator \* and more

\*Available on Deluxe Multifunction Display OPT

Enables an operator to handle loads, or switch directions without even taking the hands off the steering wheel. Effortless, fingertip controls reduce fatigue and ensure a comfortable posture.

Mini Lever OPT / Joystick OPT