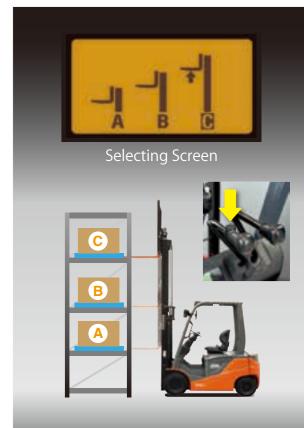

# Positions your lift height with a single touch of the button.

Height Selector OPT