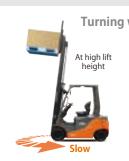

# ACTIVELY FUNCTIONS TO ACHIEVE EXCELLENT STABILITY

Prevents load spills by controlling tilt angle and tilt speed according to the height of the lift.

- Active Mast Front-tilt Angle Control
- Active Mast Tilt Speed Control