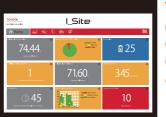

Note: When this option is selected, the color of the seat belt will be orange.

Warns by visual indicator and sounds if impact is detected.

Shock Sensor OPT

Visualizes a wide range of data such as vehicle operations by each operator, detected shocks and battery usage.

**NEW** I Site OPT

(Telematics with POC)

Prevents use by unauthorized persons, and allows customized vehicle settings.

PIN\*-code Entry System OPT
\*Personal Identification Number

High-visibility display enabling a variety of vehicle settings as well as showing necessary information on the vehicle.