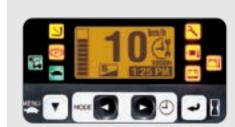

#### Multifunction Display OPT

- Digital speedmeter
- Wheel indicator
- Load weight indicator \* and more

\*Available on Deluxe Multifunction Display OPT

Enables an operator to handle loads, or switch directions without even taking the hands off the steering wheel. Effortless, fingertip controls reduce fatigue and ensure a comfortable posture.