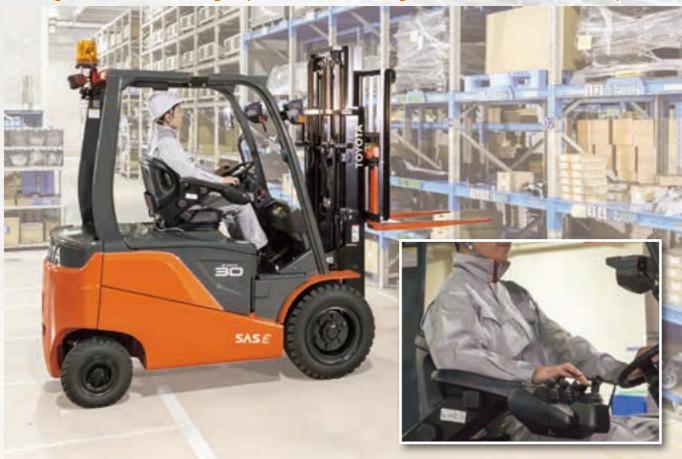

# **OUTSTANDING OPERABILITY**

Great comfort to get more work done with less effort by the operator.

Makes everyday work stress-free with easy entry and exit.

Large Assist Grip / Wide Step

**Self-stowing Parking Brake** 

Comfortable features to help you get through long working times.

Small-diameter Steering Wheel

**ORS\* Seat with Suspension** \*ORS: Operator Restraint System

Stops and then descends at a constant speed when the accelerator is released on slopes.

Anti-rollback

Small-diameter Steering Wheel

Assist Grip 1

Self-stowing Parking Brake 2

Wide Step 1

Large

**Enables outdoor operations** in all weather.

TOYOTA