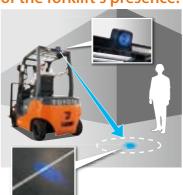

### OPT

# ACTIVELY FUNCTIONS TO ACHIEVE EXCELLENT STABILITY

Prevents load spills by controlling tilt angle and tilt speed according to the height of the lift.

- Active Mast Front-tilt Angle Control
- Active Mast Tilt Speed Control

Controls turn speed and limits maximum traveling speed, according to the status of the vehicle.

- Automatic Vehicle-speed Control
- Automatic Turn-speed Control









Supports smooth and accurate operations through operator-friendly load-handling and traveling controls.

- Automatic Fork-leveling Control
- Active Steering Synchronizer

### Adds a visual alert of the forklift's presence.



NEW LED Blue Light OPT

### Brighter and more durable, with low energy consumption.







LED Rear Combination Lights
LED Rear Working Light OPT
LED Yellow Beacon OPT





### **MANAGEMENT SUPPORT**

Achieves a more-secure and disciplined work environment through customized features to manage your forklifts and operators.





**NEW** Orange Seat Belt OPT

NEW Seat Belt Interlock System OPT

Note: When this option is selected, the color of the seat belt will be orange.



Warns by visual indicator and sounds if impact is detected.

Shock Sensor OPT





Visualizes a wide range of data such as vehicle operations by each operator, detected shocks and battery usage.

**NEW** I Site OPT

(Telematics with POC)



Prevents use by unauthorized persons, and allows customized vehicle settings.