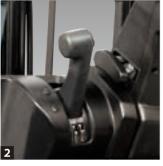

Comfortable features to help you get through long working times.

Small-diameter Steering Wheel

**ORS\* Seat with Suspension** \*ORS: Operator Restraint System

Stops and then descends at a constant speed when the accelerator is released on slopes.