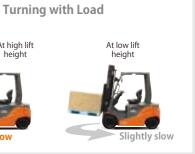

# ACTIVELY FUNCTIONS TO ACHIEVE EXCELLENT STABILITY

Prevents load spills by controlling tilt angle and tilt speed according to the height of the lift.

- Active Mast Front-tilt Angle Control
- Active Mast Tilt Speed Control