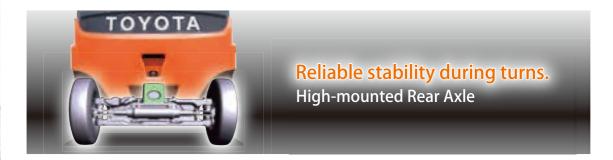

### OPT

# ACTIVELY FUNCTIONS TO ACHIEVE EXCELLENT STABILITY

Prevents load spills by controlling tilt angle and tilt speed according to the height of the lift.

- Active Mast Front-tilt Angle Control
- Active Mast Tilt Speed Control

Controls turn speed and limits maximum traveling speed, according to the status of the vehicle.

- Automatic Vehicle-speed Control
- Automatic Turn-speed Control









Supports smooth and accurate operations through operator-friendly load-handling and traveling controls.

- Automatic Fork-leveling Control
- Active Steering Synchronizer

### Adds a visual alert of the forklift's presence.



NEW LED Blue Light OPT

### Brighter and more durable, with low energy consumption.







LED Rear Combination Lights
LED Rear Working Light OPT
LED Yellow Beacon