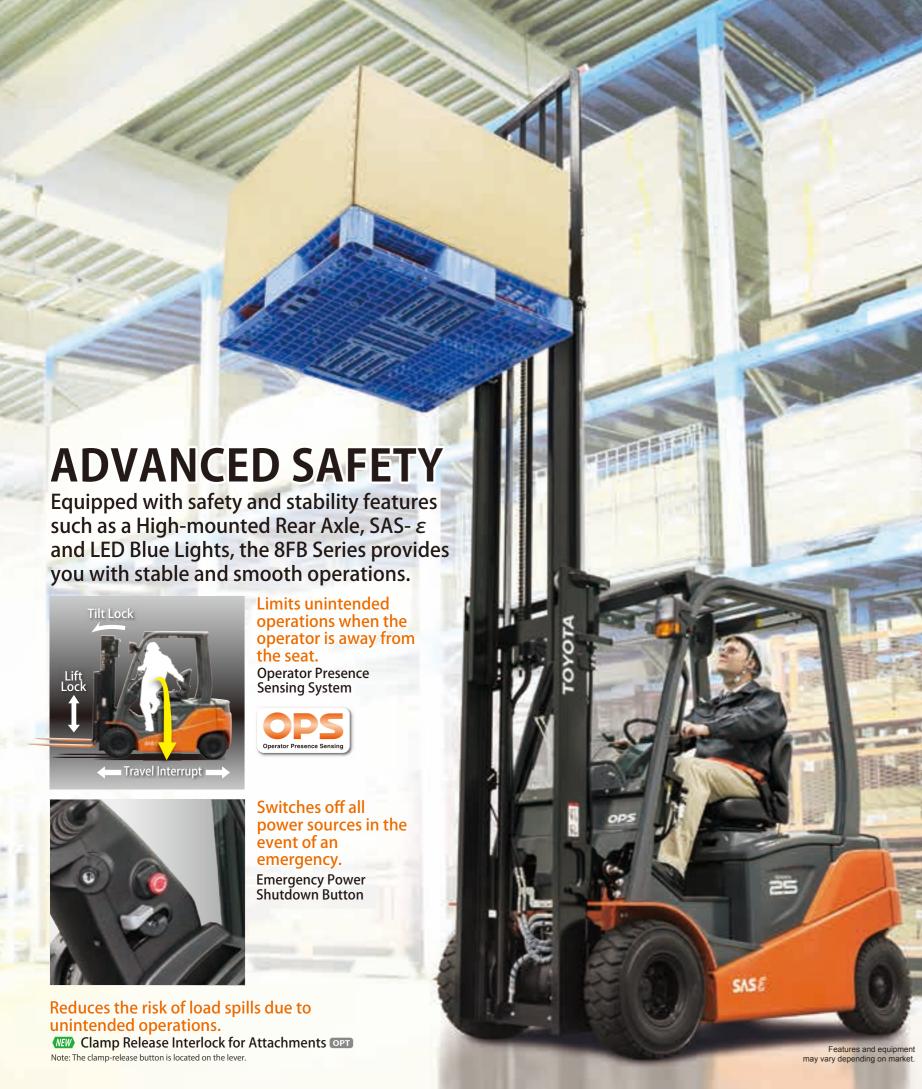

### **MANAGEMENT SUPPORT**

Achieves a more-secure and disciplined work environment through customized features to manage your forklifts and operators.

**NEW** Orange Seat Belt OPT

NEW Seat Belt Interlock System OPT

Note: When this option is selected, the color of the seat belt will be orange.

Warns by visual indicator and sounds if impact is detected.

Shock Sensor OPT

Visualizes a wide range of data such as vehicle operations by each operator, detected shocks and battery usage.

**NEW** I Site OPT

(Telematics with POC)

Prevents use by unauthorized persons, and allows customized vehicle settings.

PIN\*-code Entry System OPT
\*Personal Identification Number

High-visibility display enabling a variety of vehicle settings as well as showing necessary information on the vehicle.