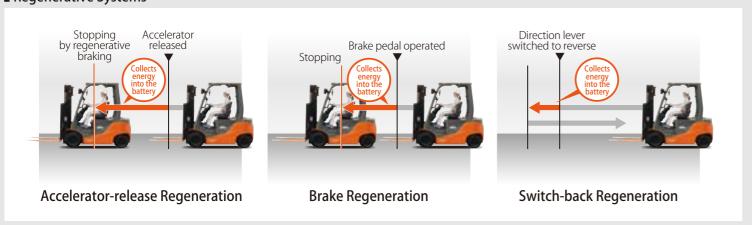

#### Realizes long operating times with efficient energy recovery.

- Auto Power-off Function
- Regenerative Systems

S mode achieves both long operating times and comfortable operations.

H mode is also available for demanding operations.