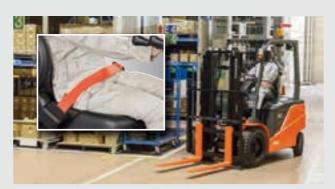

### **MANAGEMENT SUPPORT**

Achieves a more-secure and disciplined work environment through customized features to manage your forklifts and operators.

**NEW** Orange Seat Belt OPT

NEW Seat Belt Interlock System OPT

Note: When this option is selected, the color of the seat belt will be orange.

Warns by visual indicator and sounds if impact is detected.

Shock Sensor OPT

Visualizes a wide range of data such as vehicle operations by each operator, detected shocks and battery usage.