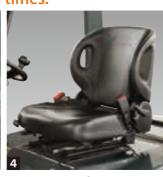

Comfortable features to help you get through long working times.

Small-diameter Steering Wheel

**ORS\* Seat with Suspension** \*ORS: Operator Restraint System

Stops and then descends at a constant speed when the accelerator is released on slopes.