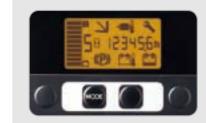

#### **Standard Display**

- Overheat warning indicator
- Power-select function indicator
- Parking brake warning indicator
- Hour meter and more