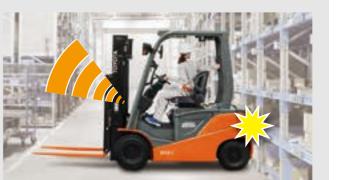

Note: When this option is selected, the color of the seat belt will be orange.

Warns by visual indicator and sounds if impact is detected.

Shock Sensor OPT

Visualizes a wide range of data such as vehicle operations by each operator, detected shocks and battery usage.