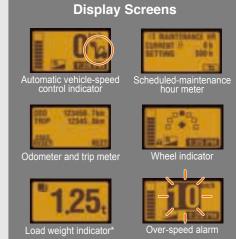

Controls turn speed and limits maximum traveling speed, according to the status of the vehicle.

- Automatic Vehicle-speed Control
- Automatic Turn-speed Control

Supports smooth and accurate operations through operator-friendly load-handling and traveling controls.

#### Multifunction Display OPT

- Digital speedmeter
- Wheel indicator
- Load weight indicator \* and more

\*Available on Deluxe Multifunction Display OPT

Enables an operator to handle loads, or switch directions without even taking the hands off the steering wheel. Effortless, fingertip controls reduce fatigue and ensure a comfortable posture.