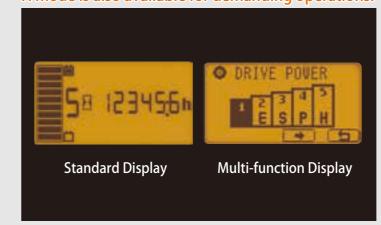

#### **Standard Display**

- Overheat warning indicator
- Power-select function indicator
- Parking brake warning indicator
- Hour meter and more

#### Multifunction Display OPT

- Digital speedmeter
- Wheel indicator
- Load weight indicator \* and more

\*Available on Deluxe Multifunction Display OPT

Enables an operator to handle loads, or switch directions without even taking the hands off the steering wheel. Effortless, fingertip controls reduce fatigue and ensure a comfortable posture.